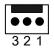

#### 2. Backplane to Mainboard ATX Power Control Connector

Power source from Backplane with ATX Connector

• ATXCTL1 : Backplane to Mainboard Connector

| PIN NO. | DESCRIPTION |  |
|---------|-------------|--|
| 1       | GND         |  |
| 2       | PS_ON#      |  |
| 3       | 5VSB        |  |