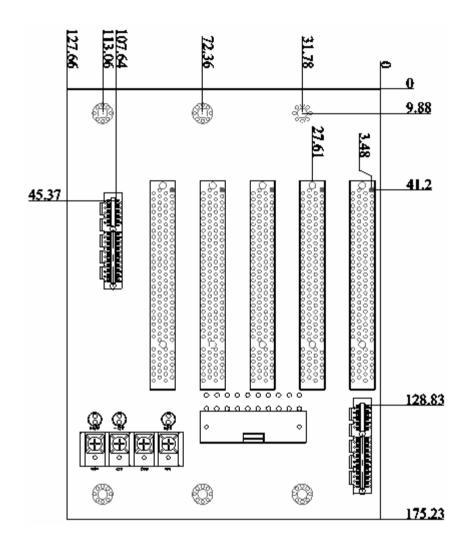

+5V         | 14      | PS_ON#      |
| 5       | GROUND      | 15      | GROUND      |
| 6       | +5V         | 16      | GROUND      |
| 7       | GROUND      | 17      | GROUND      |
| 8       | PWR_ON      | 18      | NC          |
| 9       | +5VSB       | 19      | +5V         |
| 10      | +12V1       | 20      | +5V         |

#### • ATXPWR1 : ATX Power Connector



#### 4. AT Power Connectors

This connector supports Mainboard AT power.

| • PWR1 : AT Power Connector |             |  |
|-----------------------------|-------------|--|
| PIN NO3                     | DESCRIPTION |  |
| 1                           | +5V         |  |
| 2                           | GROUND      |  |
| 3                           | -12V        |  |
| 4                           | +12V        |  |







#### 5. Mechanical drawing