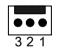

#### • FAN1 : CPU Fan Connector

| PIN NO. | DESCRIPTION |  |
|---------|-------------|--|
| 1       | Ground      |  |
| 2       | +12V        |  |
| 3       | NC          |  |