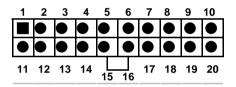

#### 3. ATX Power Connectors

This connector supports Mainboard ATX power.

| PIN NO. | DESCRIPTION | PIN NO. | DESCRIPTION |
|---------|-------------|---------|-------------|
| 1       | +3.3V       | 11      | +3.3V       |
| 2       | +3.3V       | 12      | -12V        |
| 3       | GROUND      | 13      | GROUND      |
| 4       | +5V         | 14      | PS_ON#      |
| 5       | GROUND      | 15      | GROUND      |
| 6       | +5V         | 16      | GROUND      |
| 7       | GROUND      | 17      | GROUND      |
| 8       | PWR_ON      | 18      | NC          |
| 9       | +5VSB       | 19      | +5V         |
| 10      | +12V1       | 20      | +5V         |

#### • ATXPWR1 : ATX Power Connector