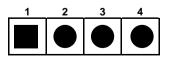

#### 4. AT Power Connectors

This connector supports Mainboard AT power.

| • PWR1 : AT Power Connector |             |  |
|-----------------------------|-------------|--|
| PIN NO3                     | DESCRIPTION |  |
| 1                           | +5V         |  |
| 2                           | GROUND      |  |
| 3                           | -12V        |  |
| 4                           | +12V        |  |